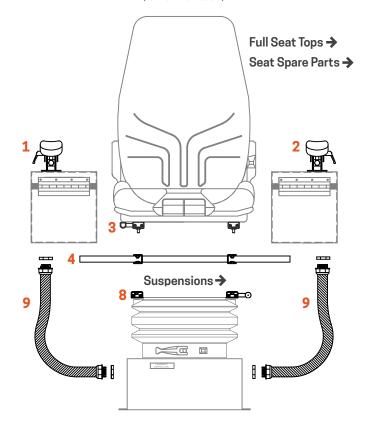

## **MERRITT SELECT SPARE PARTS**

(FORMERLY FSA/FSAD & LFC/LRC)

Stationary base model with fixed consoles shown (former LFC models)

| ITEM | PART#     | DESCRIPTION                                                                              |             |
|------|-----------|------------------------------------------------------------------------------------------|-------------|
| 1    | 07.064    | Universal Standard Armrest                                                               | <b>→</b>    |
| 2    | 07.751.1  | Actimo seat slide with handle                                                            | <b>&gt;</b> |
| 3    | 07.718    | Fixed console carrier (frame only)                                                       | <b>&gt;</b> |
|      | 70.096    | Fixed console carrier assembly w/ carrier slide & console brackets                       | <b>→</b>    |
| 4    | 07.719    | Flip-up console carrier (frame only)                                                     | <b>→</b>    |
|      | 70.095    | Flip-up console carrier assembly w/ carrier slide, console brackets, knobs, & gas struts | <b>&gt;</b> |
| 5    | 07.116    | Console flip-up / tilt adjustment knob                                                   | <b>→</b>    |
| 6    | 70.231    | Gas strut for flip-up consoles                                                           | <b>→</b>    |
| 7    | 07.751    | Carrier slide with handle                                                                | <b>→</b>    |
| 8    | 70.706    | Flex tube kit w/ two (2) fittings & two (2) nuts                                         | <b>&gt;</b> |
| 9    | 07.126-01 | Friction brake handle assembly                                                           | <b>→</b>    |
| 10   | 70.143    | Pinlock brake handle assembly                                                            | <b>→</b>    |
| 11   | 07.537    | Pinlock rotator and flange assembly                                                      | <b>→</b>    |
|      | 07.538    | Friction brake rotator and flange assembly                                               | <b>→</b>    |
| 12   | 07.144    | Fixed right-hand footrest (hardware not included)                                        | <b>→</b>    |
| 13   | 07.143    | Fixed left-hand footrest (hardware not included)                                         | <b>&gt;</b> |
| 14   | 70.099    | Fixed footrest kit (includes left/right footrests, supports & hardware)                  | <b>&gt;</b> |