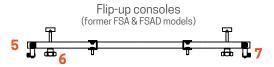

## **MERRITT SELECT SPARE PARTS**

(FORMERLY FSA/FSAD & LFC/LRC)

Stationary base model with fixed consoles shown (former LFC models)

| ITEM | PART#     | DESCRIPTION                                                                              |             |
|------|-----------|------------------------------------------------------------------------------------------|-------------|
| 1    | 07.064    | Universal Standard Armrest                                                               | <b>→</b>    |
| 2    | 07.751.1  | Actimo seat slide with handle                                                            | <b>&gt;</b> |
| 3    | 07.718    | Fixed console carrier (frame only)                                                       | <b>&gt;</b> |
|      | 70.096    | Fixed console carrier assembly w/ carrier slide & console brackets                       | <b>→</b>    |
| 4    | 07.719    | Flip-up console carrier (frame only)                                                     | <b>→</b>    |
|      | 70.095    | Flip-up console carrier assembly w/ carrier slide, console brackets, knobs, & gas struts | <b>&gt;</b> |
| 5    | 07.116    | Console flip-up / tilt adjustment knob                                                   | <b>→</b>    |
| 6    | 70.231    | Gas strut for flip-up consoles                                                           | <b>→</b>    |
| 7    | 07.751    | Carrier slide with handle                                                                | <b>→</b>    |
| 8    | 70.706    | Flex tube kit w/ two (2) fittings & two (2) nuts                                         | <b>&gt;</b> |
| 9    | 07.126-01 | Friction brake handle assembly                                                           | <b>→</b>    |
| 10   | 70.143    | Pinlock brake handle assembly                                                            | <b>→</b>    |
| 11   | 07.537    | Pinlock rotator and flange assembly                                                      | <b>→</b>    |
|      | 07.538    | Friction brake rotator and flange assembly                                               | <b>→</b>    |
| 12   | 07.144    | Fixed right-hand footrest (hardware not included)                                        | <b>→</b>    |
| 13   | 07.143    | Fixed left-hand footrest (hardware not included)                                         | <b>&gt;</b> |
| 14   | 70.099    | Fixed footrest kit (includes left/right footrests, supports & hardware)                  | <b>&gt;</b> |