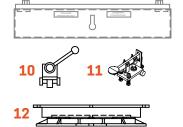

## **MERRITT SELECT SPARE PARTS**

(FORMERLY FSA/FSAD & LFC/LRC)

Stationary base model with fixed consoles shown (former LFC models)

| ITEM | PART#     | DESCRIPTION                                                                              |             |
|------|-----------|------------------------------------------------------------------------------------------|-------------|
| 1    | 07.064    | Universal Standard Armrest                                                               | <b>→</b>    |
| 2    | 07.751.1  | Actimo seat slide with handle                                                            | <b>&gt;</b> |
| 3    | 07.718    | Fixed console carrier (frame only)                                                       | <b>&gt;</b> |
|      | 70.096    | Fixed console carrier assembly w/ carrier slide & console brackets                       | <b>→</b>    |
| 4    | 07.719    | Flip-up console carrier (frame only)                                                     | <b>→</b>    |
|      | 70.095    | Flip-up console carrier assembly w/ carrier slide, console brackets, knobs, & gas struts | <b>&gt;</b> |
| 5    | 07.116    | Console flip-up / tilt adjustment knob                                                   | <b>→</b>    |
| 6    | 70.231    | Gas strut for flip-up consoles                                                           | <b>→</b>    |
| 7    | 07.751    | Carrier slide with handle                                                                | <b>→</b>    |
| 8    | 70.706    | Flex tube kit w/ two (2) fittings & two (2) nuts                                         | <b>&gt;</b> |
| 9    | 07.126-01 | Friction brake handle assembly                                                           | <b>→</b>    |
| 10   | 70.143    | Pinlock brake handle assembly                                                            | <b>→</b>    |
| 11   | 07.537    | Pinlock rotator and flange assembly                                                      | <b>→</b>    |
|      | 07.538    | Friction brake rotator and flange assembly                                               | <b>→</b>    |
| 12   | 07.144    | Fixed right-hand footrest (hardware not included)                                        | <b>→</b>    |
| 13   | 07.143    | Fixed left-hand footrest (hardware not included)                                         | <b>&gt;</b> |
| 14   | 70.099    | Fixed footrest kit (includes left/right footrests, supports & hardware)                  | <b>&gt;</b> |